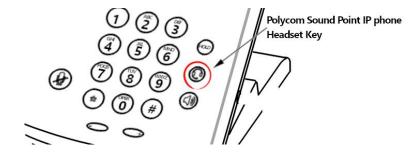

## **Polycom SoundPoint IP Phone Keypad**

7. For your convenience; if you need to disconnect the headset from the phone, just pull the Quick Disconnect connector at the middle of the headset cord to disconnect. It will not drop the call even if you're in a phone conversation. Plug it back to continue the conversation.