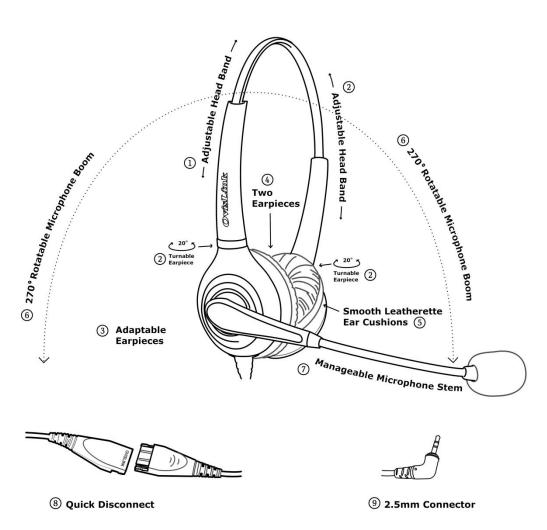

#### **Features:**

- 1) Adjustable Headband Headband adjusts to the desired length and stays in position.
- 2) Turnable Earpiece Earpiece and be turned within 20° to fit with user's ear.
- 3) Adaptable Earpiece Earpiece adapts to the user's ear moving up and down to align with user's head and ear structure for comfort.
- 4) Two Earpieces Two earpieces on user's both ears help user focus on phone conversation.
- 5) Soft, Smooth Leatherette Ear cushion Very smooth leatherette ear cushion lets user feel comfortable for long periods of time.
- 6) Rotatable Microphone Boom Microphone boom can be rotated 270°, user may place the headset speaker on the left or right ear anytime as he/she wants.
- 7) Manageable Microphone stem Microphone stem is manageable. User may adjust the microphone to the desired spot and it will stay in place.
- 8) Quick Disconnect The headset cord can be disconnected at the middle, just simply unplug it. Unplugging on and off will not drop the call.
- 9) 2.5mm Connector One Quick Disconnect cord with 2.5mm connector that connects the headset with Polycom SoundPoint IP phone models: 321, 331, 331c and SoundPoint Pro SE-220, SE-225.
- 10) Clothing Clip User can clip the headset cord to his/her shirt for stability using the clothing clip.
- 11) Tangle-less headset cord The headset cord is tangle-less, will not twist even use it for long time.
- 12) Long headset cord Upper cord + Coiled Quick Disconnect cord is about 5 ft long and can be stretched to 7 ft.