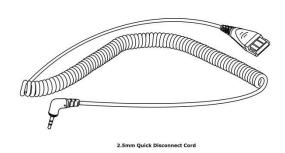

## **Package Contents:**

- 1 Unit of OvisLink Dual Ear Headset
- 1 Unit of OvisLink 2.5mm Quick Disconnect Cord

#### Instruction:

1. Connect the **2.5mm Quick Disconnect Cord** to the low right hand side of the phone:

- 2. Adjust the length of the headband and turn the earpieces slightly until the headset fits comfortably.
- 3. Rotate the microphone boom to put the microphone in front of the mouth.
- 4. To optimize the position of the microphone, adjust the microphone stem in either direction so the microphone is close to the corner of your mouth and the white dot at the microphone should be facing to your mouth.
- 5. Attach the clothing clip at a comfortable level to keep the headset properly positioned and free form the cord's weight.
- 6. Press the headset key on the telephone keypad to get dial tone to the headset, answer an incoming call and disconnect call.