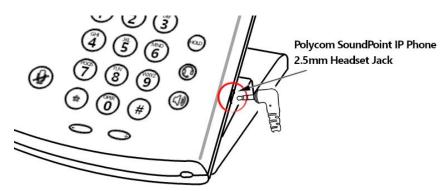

#### Instruction:

1. Connect the **2.5mm Quick Disconnect Cord** to the low right hand side of the phone:

- 2. Adjust the length of the headband and turn the earpieces slightly until the headset fits comfortably.
- 3. Rotate the microphone boom to put the microphone in front of the mouth.
- 4. To optimize the position of the microphone, adjust the microphone stem in either direction so the microphone is close to the corner of your mouth and the white dot at the microphone should be facing to your mouth.
- 5. Attach the clothing clip at a comfortable level to keep the headset properly positioned and free form the cord's weight.
- 6. Press the headset key on the telephone keypad to get dial tone to the headset, answer an incoming call and disconnect call.